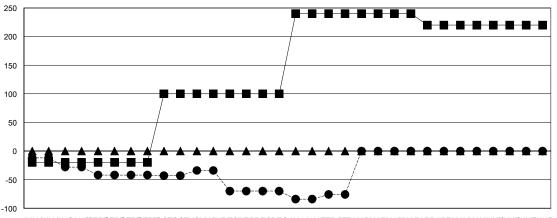

|                       |                    | Members                             |                    |                  |  |  |  |
|-----------------------|--------------------|-------------------------------------|--------------------|------------------|--|--|--|
| RESULTS FOR 2015-2016 |                    |                                     |                    |                  |  |  |  |
| QUARTER               | NEW MEMBER<br>GOAL | CHARTER AND<br>NEW MEMBERS<br>ADDED | DROPPED<br>MEMBERS | NET<br>GAIN/LOSS |  |  |  |
| JULY/AUG/SEPT         | -20                | 66                                  | 178                | -112             |  |  |  |
| OCT/NOV/DEC           | 120                | 122                                 | 250                | -128             |  |  |  |
| JAN/FEB/MAR           | 140                | 64                                  | 76                 | -12              |  |  |  |
| APR/MAY/JUNE          | -20                | 0                                   | 0                  | 0                |  |  |  |

#### GOALS AND ACTUAL MEMBERS CUMULATIVE

| -    | CURRENT YEAR GOALS FOR NEW |
|------|----------------------------|
| лЕМВ | ERS                        |

- CURRENT YEAR ACTUAL MEMBERS

- LAST YEAR ACTUAL MEMBERS

 $\verb|JULYULYAUGAUGSEPSEPSEPSEPIOCTOCTNOVNOVDECDECDECJAN | \verb|JAN FEB FEBMARMARMARMARMARMARMAY| AND STREET | \verb|JAN FEB FEBMARMARMARMARMARMAY| AND STREET | \verb|JAN FEB FEBMARMARMARMARMAY| AND STREET | \verb|JAN FEB FEBMARMARMARMAY| AND STREET | \verb|JAN FEB FEBMARMARMARMAY| AND STREET | \verb|JAN FEB FEBMARMARMAY| AND STREET | \verb|JAN FEB FEBMARMARMAY| AND STREET | \verb|JAN FEB FEBMARMARMAY| AND STREET | \verb|JAN FEB FEBMARMAY| AND STREET | $| AND STREET | $| AND STREET | $| AND STREET | AND S$ 