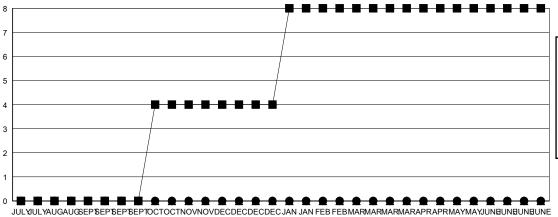

## LOCATION ALBERTA

|                              |                  | Clubs     |                  |                  |  |
|------------------------------|------------------|-----------|------------------|------------------|--|
| RESULTS FOR 2015-2016        |                  |           |                  |                  |  |
| QUARTER                      | NEW CLUB<br>GOAL | NEW CLUBS | DROPPED<br>CLUBS | NET<br>GAIN/LOSS |  |
| JULY/AUG/SEPT<br>OCT/NOV/DEC | 0<br>4           | 0         | 2<br>0           | -2<br>0          |  |
| JAN/FEB/MAR<br>APR/MAY/JUNE  | 4<br>0           | 0         | 0<br>0           | 0<br>0           |  |

### GOALS AND ACTUAL NEW CLUBS CUMULATIVE

- CURRENT YEAR GOALS FOR NEW CLUBS

- ■ - CURRENT YEAR ACTUAL NEW CLUBS

- ▲ - LAST YEAR ACTUAL NEW CLUBS

 $\verb|JULYULYAUGAUGSEPSEPSEPSEPIOCTOCTNOVNOVDECDECDECJAN | \verb|JAN FEB FEBMARMARMARMARMARMARMAY| AND STREET | \verb|JAN FEB FEBMARMARMARMARMARMAY| AND STREET | \verb|JAN FEB FEBMARMARMARMARMAY| AND STREET | \verb|JAN FEB FEBMARMARMARMAY| AND STREET | \verb|JAN FEB FEBMARMARMARMAY| AND STREET | \verb|JAN FEB FEBMARMARMAY| AND STREET | \verb|JAN FEB FEBMARMARMAY| AND STREET | \verb|JAN FEB FEBMARMARMAY| AND STREET | \verb|JAN FEB FEBMARMAY| AND STREET | $| AND STREET | $| AND STREET | $| AND STREET | AND S$ 